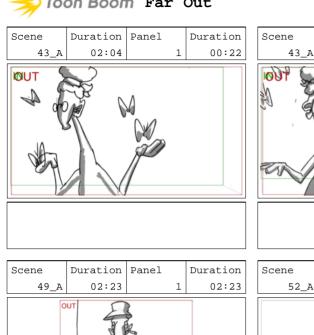

Scene

Scene

Duration Panel

Duration Panel

Duration Panel

Duration Panel

| 53  | 01:17 | 2 | 00:22 |
|-----|-------|---|-------|
|     |       |   |       |
| 6   | =     |   |       |
| (F. | JA TA |   |       |
| •   |       |   |       |
| F   |       | 1 |       |
|     | 4     |   |       |

Duration Panel

Scene

Duration

Scene

Duration Panel

| 54     | 00:15 | 1    | 00:10 |
|--------|-------|------|-------|
| IN OUT | NA E  | To a |       |
|        |       |      |       |
| gn     | EN /  |      | 7     |